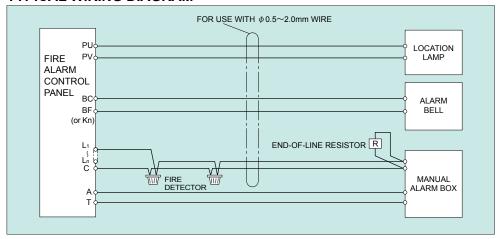

# **TYPICAL WIRING DIAGRAM**

# LOCATION LAMP FLPJ SERIES

# FIRE ALARM BELL FBM SERIES

# MANUAL FIRE ALARM BOX FMM SERIES

- The information contained herein does not purport to cover all the details or variations of the equipment described, nor to provide for every possible contingency that may be met in connection with its installation, operation, or maintenance.
- Specifications are subject to change without notice. Contact NOHMI before relying on the information.
- Actual performance is based on proper application of the product by a qualified professional.
- Should further information be required or should particular concerns arise that are not covered sufficiently for the purchaser's purposes, the
  matter should be referred to NOHMI or your nearest distributor.