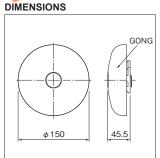

#### **DIMENSIONS**

The ring-shaped location lamp is positioned around the manual alarm box so that the exact location of the manual alarm box can be found even in dark places. Thanks to the new design concept of the ring-shaped location lamp with the manual alarm box, which won the Japan Good Design Gold Award 2014, the surface depth is only 15mm in recess mounting and 75mm in surface mounting.