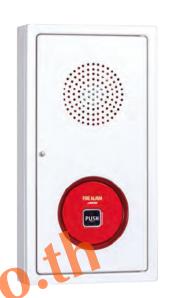

# COMBINATION BOX FWLN SERIES

### **DESCRIPTION**

The combination box consists of a location lamp, a manual fire alarm box, and a fire alarm bell, designed based on a new concept considering functionality, accessibility, and usability.

The ring-shaped location lamp is positioned around the manual alarm box so that the exact location of the manual alarm box can be found even in dark places. Thanks to the new design concept of the ring-shaped location lamp with the manual alarm box, which won the Japan Good Design Gold Award 2014, the surface depth is only 15mm in recess mounting and 75mm in surface mounting.