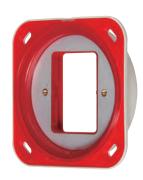

### **DESCRIPTION**

The combination box consists of a location lamp, a manual fire alarm box, and a fire alarm bell, designed based on a new concept considering functionality, accessibility, and usability.

The ring-shaped location lamp is positioned around the manual alarm box so that the exact location of the manual alarm box can be found even in dark places. Thanks to the new design concept of the ring-shaped location lamp with the manual alarm box, which won the Japan Good Design Gold Award 2014, the surface depth is only 15mm in recess mounting and 75mm in surface mounting.

# 1 Acoustic holes

- ② Fixing screw
- ③ Location lamp (ring-shaped)
- 4 Manual alarm box
- ⑤ Plate
- 6 Surface mounting box
- ⑦ Recess mounting box
- 8 Audible device (alarm bell)
- 9 Terminals (12P)