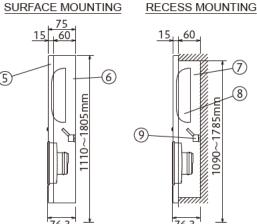

# SURFACE MOUNTING

# 1 Acoustic holes

- ② Fixing screw
- ③ Location lamp (ring-shaped)
- 4 Manual alarm box
- ⑤ Plate
- 6 Surface mounting box
- ⑦ Recess mounting box
- 8 Audible device (alarm bell)
- 9 Terminals (12P)