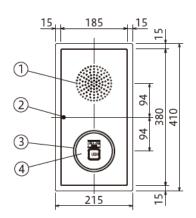

#### **DIMENSIONS**

# 1 Acoustic holes

- ② Fixing screw
- ③ Location lamp (ring-shaped)
- 4 Manual alarm box
- ⑤ Plate
- 6 Surface mounting box
- ⑦ Recess mounting box
- 8 Audible device (alarm bell)
- 9 Terminals (12P)